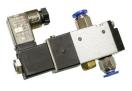

## **COMPONENTS**

Two monitor options

Pitch and roll sensor

Supply module

PTO sensor

Wiring included

Pneumatic valve

Raised box sensor