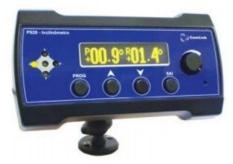

## **DUMP TRUCK INCLINOMETER**

## Electronic device to saft dump:

- Reduce roll over risks;
- Pitch and roll measures;
- Over configuration measures blocks the operation;
- Visual and sounds alerts;
- PTO and raised box alerts;
- Downloaded records by APP or USB.





Over panel monitor version



Rack monitor version

## **TECHNICAL SPECIFICATION**

- Password to configuration;
- Pitch and Roll adjustable from 0 to 10 degrees;
- 8.000 last events recorded with date and hour;
- Sensor resolution: 0,1;
- Power supply: 8Vdc to 36Vdc;
- Sensor protection: IP67 (water and dust resistance);
- Monitor language: English.





## **COMPONENTS**





Two monitor options



Pitch and roll sensor



Supply module



PTO sensor



Wiring included



Pneumatic valve



Raised box sensor



Downloaded records module