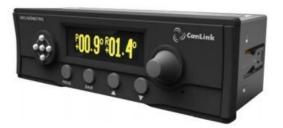

## **DUMP TRUCK INCLINOMETER**

## Electronic device to saft dump:

- Reduce roll over risks;
- Pitch and roll measures;
- Over configuration measures blocks the operation;
- Visual and sounds alerts;
- PTO and raised box alerts;
- Downloaded records by APP or USB.





Over panel monitor version



Rack monitor version

## **TECHNICAL SPECIFICATION**

- Password to configuration;
- Pitch and Roll adjustable from 0 to 10 degrees;
- 8.000 last events recorded with date and hour;
- Sensor resolution: 0,1;
- Power supply: 8Vdc to 36Vdc;
- Sensor protection: IP67 (water and dust resistance);
- Monitor language: English.





## **COMPONENTS**





Two monitor options



Pitch and roll sensor



Supply module



PTO sensor



Wiring included



Pneumatic valve



Raised box sensor



Downloaded records module