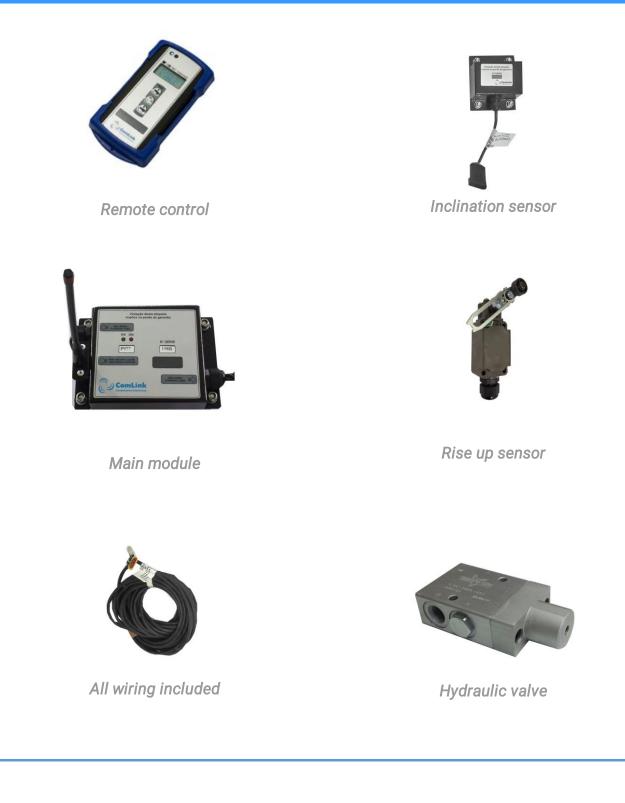

## Electronic device to dump safety:

- Reduce rollover risks and damages to truck and people around;
- Monitoring pitch and roll axes;
- Sound alerts when trans passing the set-up inclination;
- Hydraulic block the unsafety dump;
- Rise up box alert;

- Wireless remote control √
- Without wiring between truck and trailer  $\checkmark$
- All assembled in the trailer  $\checkmark$
- Change the truck and stays protect  $\checkmark$

## CARACTERISTHICS AND TECHNICAL ESPECIFICATION

- Password to configuration;
- Pitch and roll values adjustable from 0 to 15;
- 0.1 resolution sensor;
- Electrical source acceptable from 8 to 36 Vdc;
- IP67 central and sensor (water and dust resistance);
- Alphanumeric remote control screen.